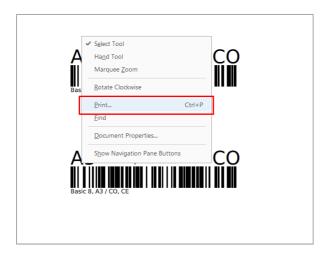

#### 7. Printing barcodes

1. Click on the button "Print this specification".

2. A PDF will be created.

You can either print this PDF yourself or send it to our corporate office in South Bend to have it printed there: customerservice.na@kulzer-dental.com

#### Print:

1. Right click on the PDF and click "Print".

2. Your print screen will appear. Click "Print" again.