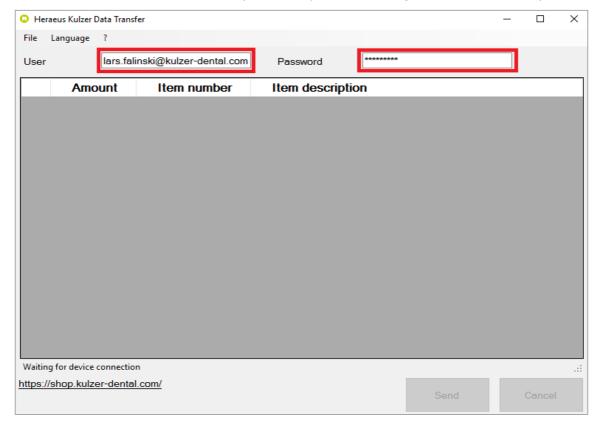

## III. Teeth Barcode Scanning

- Note that with the updated PALA Easy Scan, orders are now transmitted from the *OPN 2001* scanner to the online Kulzer WebShop.
- You will need to download the Kulzer Data Transfer exe file (found here: <a href="https://www.kulzerus.com/palaeasyscan">www.kulzerus.com/palaeasyscan</a>) in order to transfer your order data from the scanner to the WebShop.
- This Kulzer Data Transfer will appear as an icon on your desktop that you will need to run (click on) after connecting your scanner to the USB port with every use.
- Please note for the first download, you may need to change the language.
- 1. Scan the barcodes for the teeth you would like to order.
- 2. Click on the Kulzer Data Transfer icon.
- **3.** Plug scanner into your computer's USB port to transfer data from the scanner.
  - a. When the scanner is attached, the Kulzer Data Transfer application will recognize it and automatically read the data.
  - b. The status listed below the table will change from "Waiting for device connection" to "Device detected".
  - c. Additionally the "Send" and "Cancel" buttons will be activated
- 4. After the application has started, enter your user name under "User".
  - a. This can be the e-mail address you used to register in the Webshop.