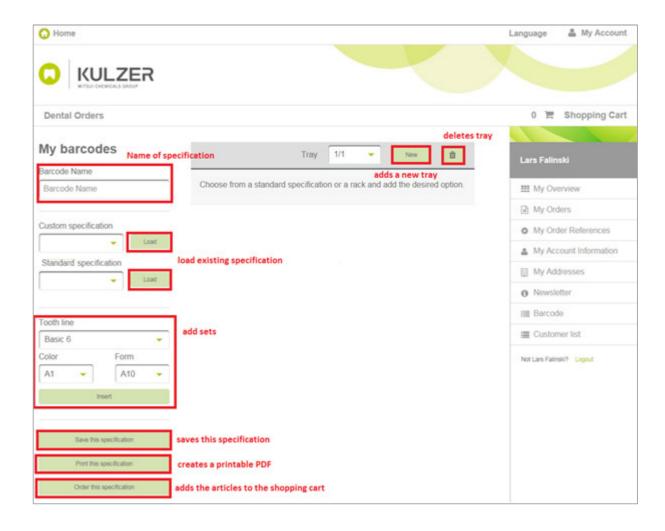

3. Now you can edit the barcode sheet and print it. You can also order directly or save the specification.

## VIII. Customizing and Printing Barcodes

#### 1. Loading specifications

Select a specification and click on the "Load" button.

#### 2. Deleting tooth lines

Click on a tooth line and drag it off to the side. After releasing the mouse, the line will be deleted.

#### 3. Adding tooth lines

Select a product line, colour and form and click on the "Add" button.

#### 4. Re-arranging the product lines

Click on a tooth line and drag it to the empty space.

#### 5. Selecting a drawer

Click on the drop-down menu and select the next drawer.

#### 6. Saving changes to specifications

a. Give the specification a name and click on "Save".

b. A notification will appear to confirm that the data has been saved.

c. Saved specifications can be found in the menu under "Barcodes".

#### 7. Printing barcodes

1. Click on the button "Print this specification".

2. A PDF will be created.

You can either print this PDF yourself or send it to our corporate office in South Bend to have it printed there: customerservice.na@kulzer-dental.com