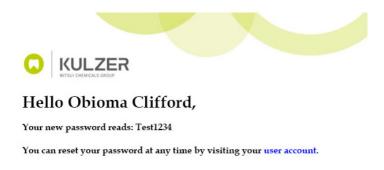

Your temporary password will be immediately sent to your registered email address and can be changed at any time under "My Account".

Once you have completed the one-time registration on the Kulzer Webshop please go to Section III – Teeth Barcode Scanning

#### **New Users**

3. If you are a brand new customer to PALA Easy Scan and the Kulzer Webshop without an account, click on "here" to register.

5. Following successful registration, within 24 hours, you will receive an e-mail confirmation and link to change your password.