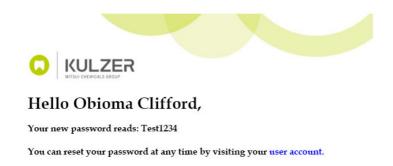

Your temporary password will be immediately sent to your registered email address and can be changed at any time under "My Account".

Once you have completed the one-time registration on the Kulzer Webshop please go to Section III – Teeth Barcode Scanning

#### **New Users**

3. If you are a brand new customer to PALA Easy Scan and the Kulzer Webshop without an account, click on "here" to register.

5. Following successful registration, within 24 hours, you will receive an e-mail confirmation and link to change your password.