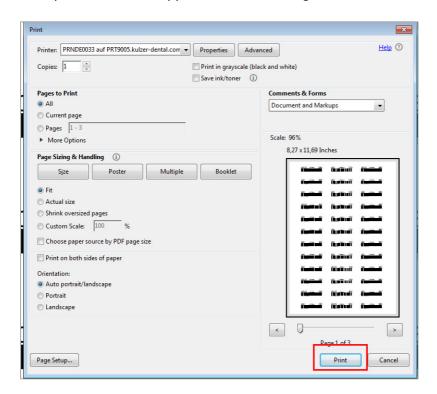

#### Print:

1. Right click on the PDF and click "Print".

2. Your print screen will appear. Click "Print" again.