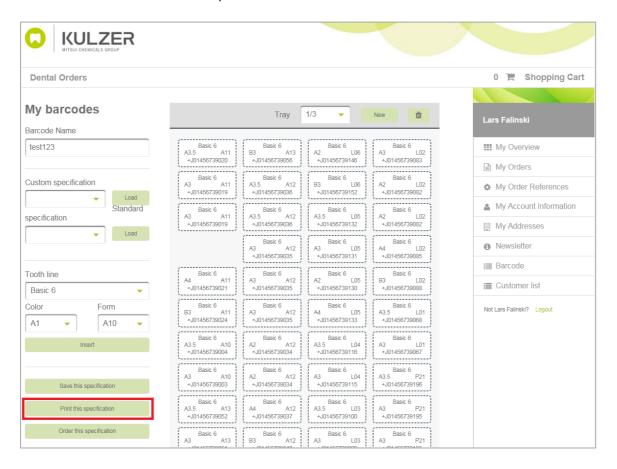

#### 7. Printing barcodes

1. Click on the button "Print this specification".

2. A PDF will be created.

You can either print this PDF yourself or send it to our corporate office in South Bend to have it printed there: customerservice.na@kulzer-dental.com