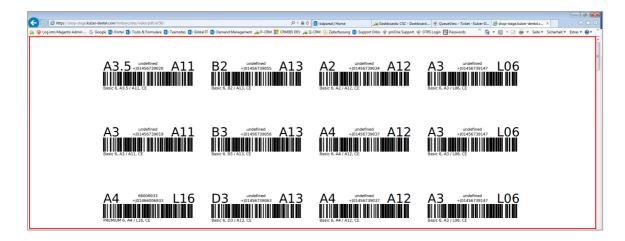

3. Now you can edit the barcode sheet and print it. You can also order directly or save the specification.

#### 7. Printing barcodes

1. Click on the button "Print this specification".

2. A PDF will be created.

You can either print this PDF yourself or send it to our corporate office in South Bend to have it printed there: customerservice.na@kulzer-dental.com