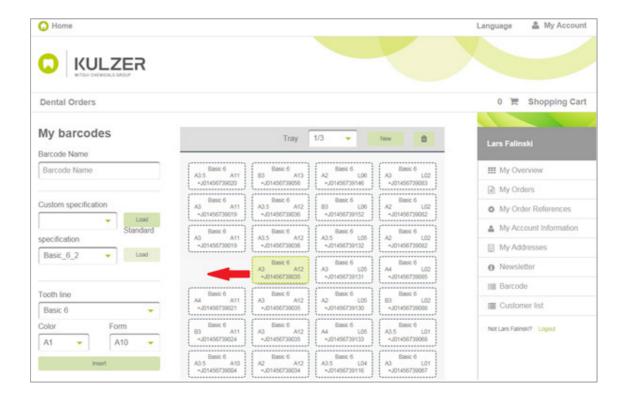

#### 2. Deleting tooth lines

Click on a tooth line and drag it off to the side. After releasing the mouse, the line will be deleted.

#### 4. Re-arranging the product lines

Click on a tooth line and drag it to the empty space.