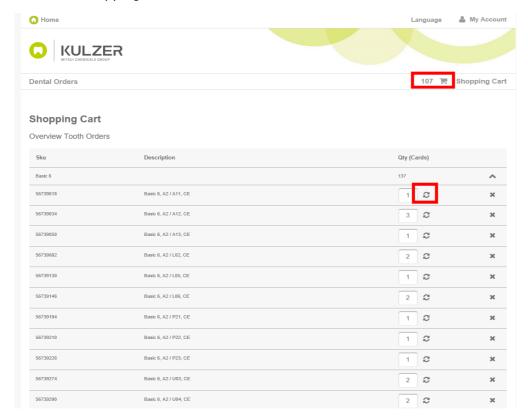

## IV. Transferring Order to Dealer with the Webshop

Once you have completed the transfer of data from the Kulzer Data Transfer to the WebShop, your order should be accessible.

1. Go to Shopping Cart to view ordered items

Note: The number of items in your Shopping Cart equals the number of line items and not the number of teeth.

Also note that if you modify the quantity for a given item in your cart, you will need to select the refresh button after every change to save the updated quantity.