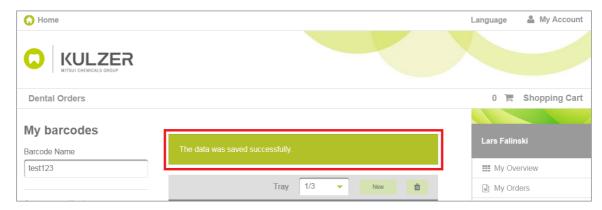

#### 6. Saving changes to specifications

a. Give the specification a name and click on "Save".

b. A notification will appear to confirm that the data has been saved.

c. Saved specifications can be found in the menu under "Barcodes".