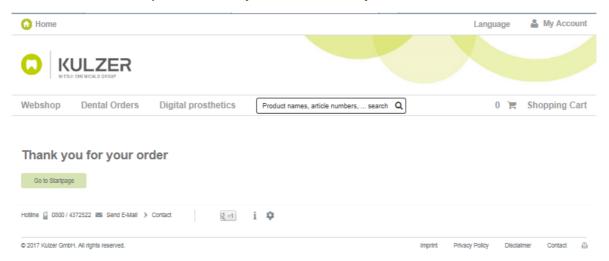

2. Select Dealer/Retailer and Send by clicking on "Order now".

3. You will receive an onscreen notification thanking you for your order. For order details such as order number, please visit "My Account" and "My Orders"

4. You will also receive an email confirmation with the order number and details.