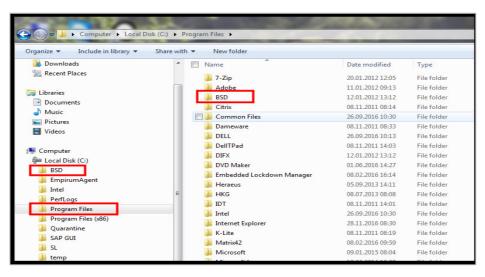

5. To make sure that all documents and files are deleted please check your local device:

5. How do I change my Login Information?

Once logged in from the home page, go to "My Account".

| Χ. | Notes |  |  |  |  |
|----|-------|--|--|--|--|
|    |       |  |  |  |  |
|    |       |  |  |  |  |
|    |       |  |  |  |  |
|    |       |  |  |  |  |
|    |       |  |  |  |  |
|    |       |  |  |  |  |
|    |       |  |  |  |  |
|    |       |  |  |  |  |
|    |       |  |  |  |  |
|    |       |  |  |  |  |
|    |       |  |  |  |  |
|    |       |  |  |  |  |
|    |       |  |  |  |  |
|    |       |  |  |  |  |
|    |       |  |  |  |  |
|    |       |  |  |  |  |
|    |       |  |  |  |  |
|    |       |  |  |  |  |
|    |       |  |  |  |  |
|    |       |  |  |  |  |
|    |       |  |  |  |  |
|    |       |  |  |  |  |
|    |       |  |  |  |  |
|    |       |  |  |  |  |
|    |       |  |  |  |  |
|    |       |  |  |  |  |
|    |       |  |  |  |  |