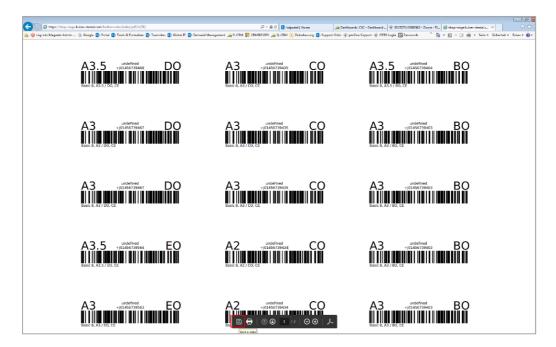

#### Sending to South Bend:

1. Click on the "Save" symbol at the lower corner of your screen.

2. Select a file name and click "Save".

Open an e-mail. Add the file as an attachment and send it to: <a href="mailto:customerservice.na@kulzer-dental.com">customerservice.na@kulzer-dental.com</a>