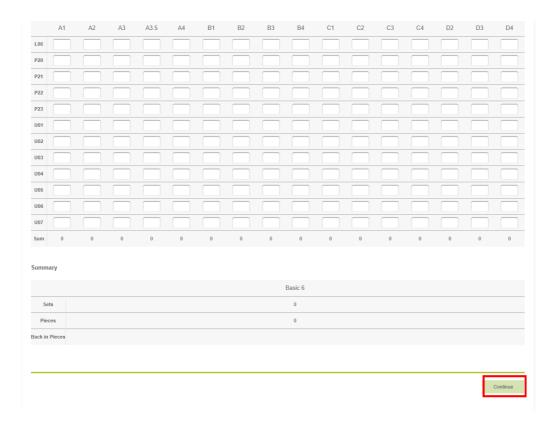

## V. Entering Teeth Orders Manually

If you would like to order manually and enter teeth orders without a scanner see steps below.

- 1. From Home Page go to the Dental Orders Tab
- 2. Select the desired tooth line and fill in the matrix with the corresponding values.

- 3. After manually entering teeth orders, you have two options:
  - a. Select "Continue", add your order to the shopping cart and select your dealer / retailer to place your order.

#### OR

b. Select the "Transfer" button to generate barcodes and save as Custom Specification.

Note: The matrix is used to fill your shopping cart. Once items are put in the shopping cart, they no longer appear in the matrix view. Any changes to your quantities can be done in the shopping cart.