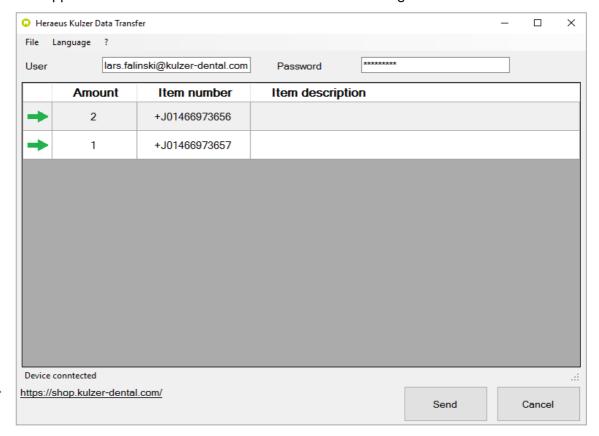

6. The application then reads all scanned barcodes and arranges them in a table.

- **7.** One row is added to the table per product. Orders are marked with a green arrow pointing to the right.
- **8.** The second column shows the amount ordered.
  - a. If a product code is recorded several times, the amounts will be added together and presented on a single line.
- 9. Click the "Send" button to transfer data to the WebShop.
- **10.** If the transfer is successful, the data is deleted from the device, the table is cleared and the buttons are deactivated until a device is attached again.
- **11.** If the WebShop sends an error notification, it will be shown in a message box. The data will remain on the device and the table.
- **12.** By clicking on the "Cancel" button, the data will be deleted from the device after confirmation, and the application will again wait for a device to be connected.
- **13.** On the bottom left-hand side of the Kulzer Data Transfer Screen, Click on the URL for the online WebShop (https://shop.kulzer-dental.com). You must be connected to the internet.