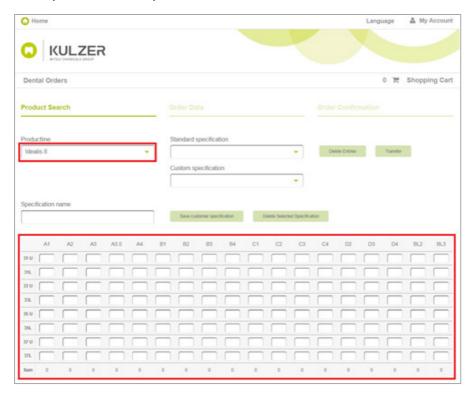

## V. Entering Teeth Orders Manually

If you would like to order manually and enter teeth orders without a scanner see steps below.

- 1. From Home Page go to the Dental Orders Tab
- 2. Select the desired tooth line and fill in the matrix with the corresponding values.

- 3. After manually entering teeth orders, you have two options:
  - a. Select "Continue", add your order to the shopping cart and select your dealer / retailer to place your order.

#### OR

b. Select the "Transfer" button to generate barcodes and save as Custom Specification.

Note: The matrix is used to fill your shopping cart. Once items are put in the shopping cart, they no longer appear in the matrix view. Any changes to your quantities can be done in the shopping cart.