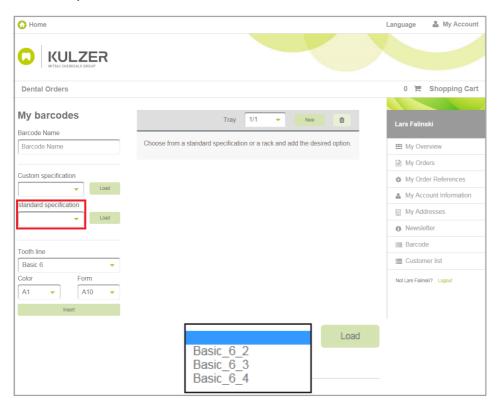

#### 1. Loading specifications

Select a specification and click on the "Load" button.