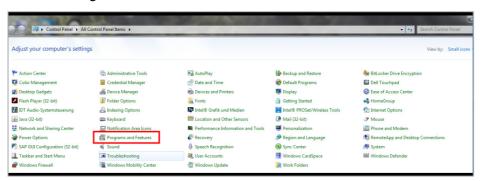

#### 4. How do I uninstall the old PALA Easy Scan software?

- 1. Start Windows explorer
- 2. Choose "Programs and Features"

- 3. Click on "Heraeus Order Tool" or "Pala Easy Scan" button
- 4. In dialog box click on "Yes"