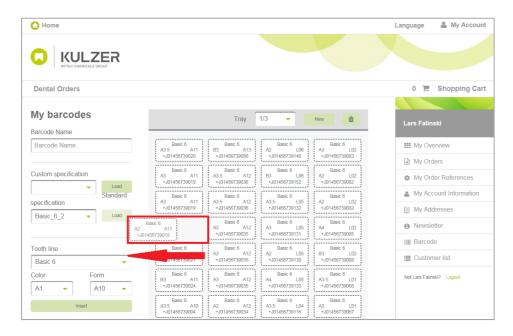

## VIII. Customizing and Printing Barcodes

#### 1. Loading specifications

Select a specification and click on the "Load" button.

#### 2. Deleting tooth lines

Click on a tooth line and drag it off to the side. After releasing the mouse, the line will be deleted.

#### 3. Adding tooth lines

Select a product line, colour and form and click on the "Add" button.

#### 4. Re-arranging the product lines

Click on a tooth line and drag it to the empty space.

#### 5. Selecting a drawer

Click on the drop-down menu and select the next drawer.

#### 6. Saving changes to specifications

a. Give the specification a name and click on "Save".

b. A notification will appear to confirm that the data has been saved.

c. Saved specifications can be found in the menu under "Barcodes".