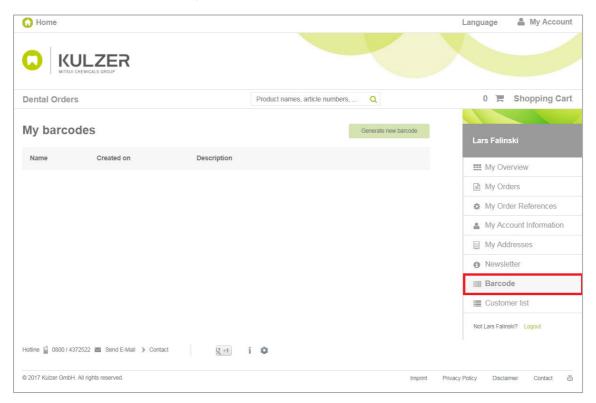

## VI. Generating a Barcode

1. From the Dental Orders Tab, Click on "Barcode".

2. Click on "Create new barcode".