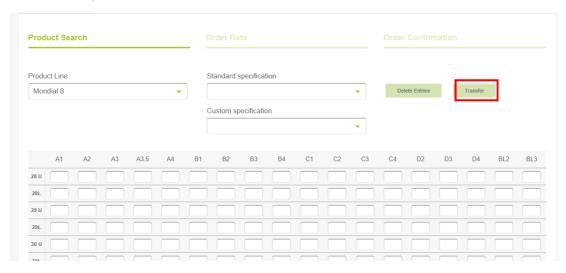

## V. Entering Teeth Orders Manually

If you would like to order manually and enter teeth orders without a scanner see steps below.

- 1. From Home Page go to the Dental Orders Tab
- 2. Select the desired tooth line and fill in the matrix with the corresponding values.

- 3. After manually entering teeth orders, you have two options:
  - a. Select "Continue", add your order to the shopping cart and select your dealer / retailer to place your order.

#### OR

b. Select the "Transfer" button to generate barcodes and save as Custom Specification.

Note: The matrix is used to fill your shopping cart. Once items are put in the shopping cart, they no longer appear in the matrix view. Any changes to your quantities can be done in the shopping cart.

## VII. Transferring Products to the Barcode Sheet

1. Enter products in the product matrix.

2. Click on "Transfer" to transfer your order to the barcode sheet.

Note: The Transfer icon is for transferring barcodes and not data to the shopping cart.