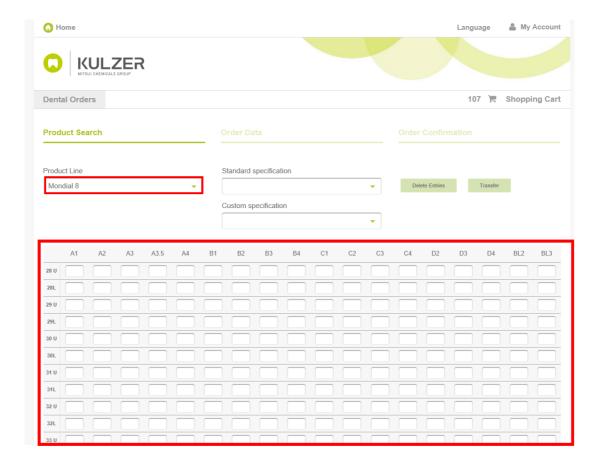

## V. Entering Teeth Orders Manually

If you would like to order manually and enter teeth orders without a scanner see steps below.

- 1. From Home Page go to the Dental Orders Tab
- 2. Select the desired tooth line and fill in the matrix with the corresponding values.

- 3. After manually entering teeth orders, you have two options:
  - a. Select "Continue", add your order to the shopping cart and select your dealer / retailer to place your order.

#### OR

b. Select the "Transfer" button to generate barcodes and save as Custom Specification.

Note: The matrix is used to fill your shopping cart. Once items are put in the shopping cart, they no longer appear in the matrix view. Any changes to your quantities can be done in the shopping cart.