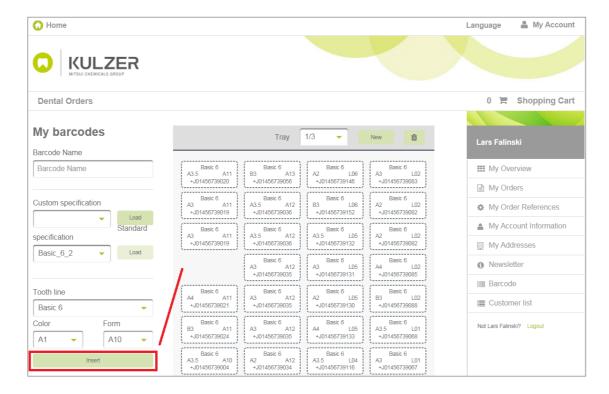

#### 3. Adding tooth lines

Select a product line, colour and form and click on the "Add" button.

#### 4. Re-arranging the product lines

Click on a tooth line and drag it to the empty space.