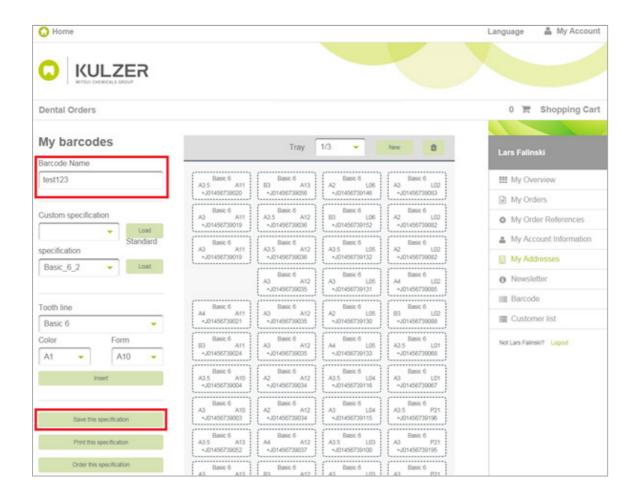

#### 6. Saving changes to specifications

a. Give the specification a name and click on "Save".

b. A notification will appear to confirm that the data has been saved.

c. Saved specifications can be found in the menu under "Barcodes".

#### 1. Loading specifications

Select a specification and click on the "Load" button.

#### 3. Adding tooth lines

Select a product line, colour and form and click on the "Add" button.

#### 4. Re-arranging the product lines

Click on a tooth line and drag it to the empty space.

#### 5. Selecting a drawer

Click on the drop-down menu and select the next drawer.