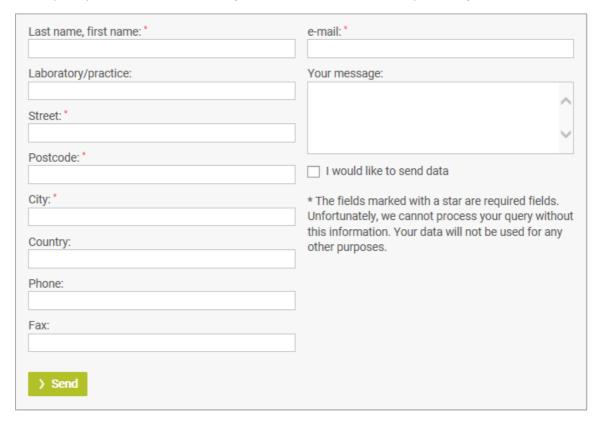

#### **New Users**

3. If you are a brand new customer to PALA Easy Scan and the Kulzer Webshop without an account, click on "here" to register.

5. Following successful registration, within 24 hours, you will receive an e-mail confirmation and link to change your password.