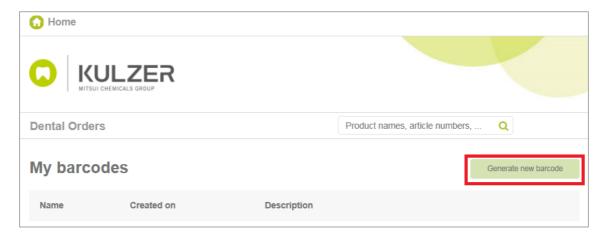

## VI. Generating a Barcode

1. From the Dental Orders Tab, Click on "Barcode".

2. Click on "Create new barcode".