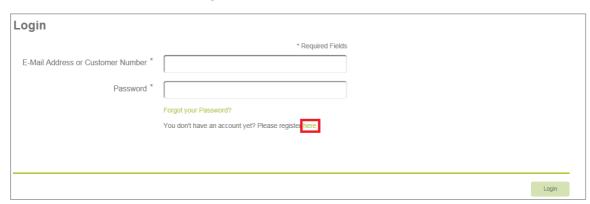

### **Current Users**

If you are a previous user of PALA Easy Scan, but new to the online Kulzer Webshop, Enter your email address and **select "Forgot Password".** 

|                                                                                        | * Required Field:                                                                                |                                   |
|----------------------------------------------------------------------------------------|--------------------------------------------------------------------------------------------------|-----------------------------------|
| E-Mail Address or Customer Number *                                                    | I                                                                                                |                                   |
| Password *                                                                             |                                                                                                  |                                   |
|                                                                                        | Forgot your Password?                                                                            |                                   |
|                                                                                        | You don't have an account yet? Please register here                                              |                                   |
|                                                                                        | Login                                                                                            |                                   |
|                                                                                        |                                                                                                  |                                   |
|                                                                                        |                                                                                                  |                                   |
|                                                                                        |                                                                                                  |                                   |
|                                                                                        |                                                                                                  |                                   |
|                                                                                        |                                                                                                  |                                   |
| Forgot your Password?                                                                  |                                                                                                  |                                   |
| Retrieve your password here                                                            |                                                                                                  |                                   |
| Please enter your e-mail address below. You                                            | ou will receive a link to reset your password.                                                   |                                   |
| E-Mail Address *                                                                       | * Required Fields                                                                                |                                   |
|                                                                                        |                                                                                                  |                                   |
|                                                                                        | Submit                                                                                           |                                   |
|                                                                                        | Submit                                                                                           |                                   |
| <b>♦</b> Back to Login                                                                 | Jouin                                                                                            |                                   |
| ▼ Back to Login                                                                        | Journ                                                                                            |                                   |
| <b>∢</b> Back to Login                                                                 | South                                                                                            |                                   |
| < Back to Login  Login                                                                 | Journ                                                                                            |                                   |
|                                                                                        | Journ                                                                                            |                                   |
| Login                                                                                  | s.falinski@kulzer-dental.com you will receive an email w                                         | th a link to reset your password. |
| Login                                                                                  | s.falinski@kulzer-dental.com you will receive an email w                                         | th a link to reset your password. |
| Login                                                                                  |                                                                                                  | th a link to reset your password. |
| Login  If there is an account associated with lar  E-Mail Address or Customer Number * | s.falinski@kulzer-dental.com you will receive an email w                                         | th a link to reset your password. |
| <b>Login</b> If there is an account associated with lar                                | s.falinski@kulzer-dental.com you will receive an email w                                         | th a link to reset your password. |
| Login  If there is an account associated with lar  E-Mail Address or Customer Number * | s.falinski@kulzer-dental.com you will receive an email w * Required Fields Forgot your Password? | th a link to reset your password. |
| Login  If there is an account associated with lar  E-Mail Address or Customer Number * | 's falinski@kulzer-dental.com you will receive an email w<br>* Required Flekts                   | th a link to reset your password. |
| Login  If there is an account associated with lar  E-Mail Address or Customer Number * | s.falinski@kulzer-dental.com you will receive an email w * Required Fields Forgot your Password? | th a link to reset your password. |

If you are a current user and the system does not recognize your email address, you will need to register as a new customer using the instructions below for new users.