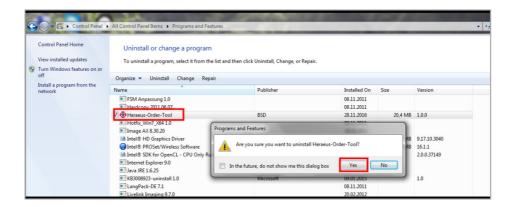

#### 4. How do I uninstall the old PALA Easy Scan software?

- 1. Start Windows explorer
- 2. Choose "Programs and Features"

- 3. Click on "Heraeus Order Tool" or "Pala Easy Scan" button
- 4. In dialog box click on "Yes"