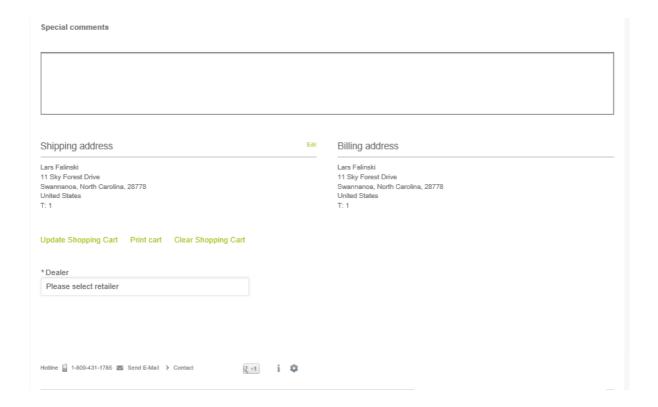

## IV. Transferring Order to Dealer with the Webshop

Once you have completed the transfer of data from the Kulzer Data Transfer to the WebShop, your order should be accessible.

1. Go to Shopping Cart to view ordered items

Note: The number of items in your Shopping Cart equals the number of line items and not the number of teeth.

Also note that if you modify the quantity for a given item in your cart, you will need to select the refresh button after every change to save the updated quantity.

2. Select Dealer/Retailer and Send by clicking on "Order now".

3. You will receive an onscreen notification thanking you for your order. For order details such as order number, please visit "My Account" and "My Orders"