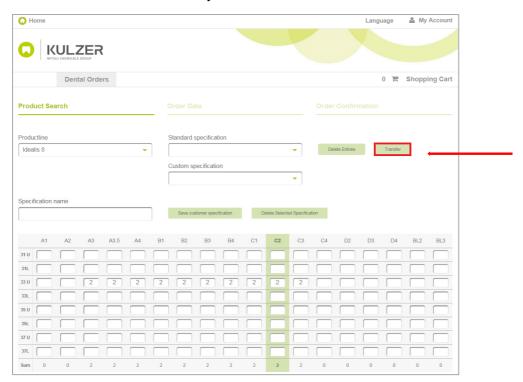

## VII. Transferring Products to the Barcode Sheet

1. Enter products in the product matrix.

2. Click on "Transfer" to transfer your order to the barcode sheet.

Note: The Transfer icon is for transferring barcodes and not data to the shopping cart.

3. Now you can edit the barcode sheet and print it. You can also order directly or save the specification.