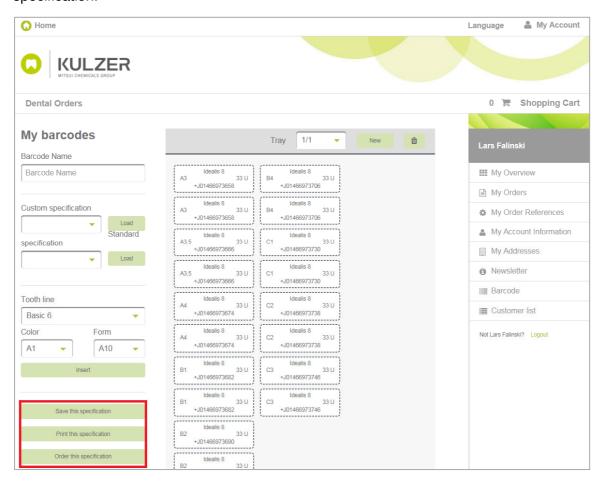

#### 6. Saving changes to specifications

a. Give the specification a name and click on "Save".

b. A notification will appear to confirm that the data has been saved.

c. Saved specifications can be found in the menu under "Barcodes".

#### 7. Printing barcodes

1. Click on the button "Print this specification".

2. A PDF will be created.

You can either print this PDF yourself or send it to our corporate office in South Bend to have it printed there: customerservice.na@kulzer-dental.com

#### Print:

1. Right click on the PDF and click "Print".

2. Your print screen will appear. Click "Print" again.

#### Sending to South Bend:

1. Click on the "Save" symbol at the lower corner of your screen.

2. Select a file name and click "Save".

Open an e-mail. Add the file as an attachment and send it to: <a href="mailto:customerservice.na@kulzer-dental.com">customerservice.na@kulzer-dental.com</a>