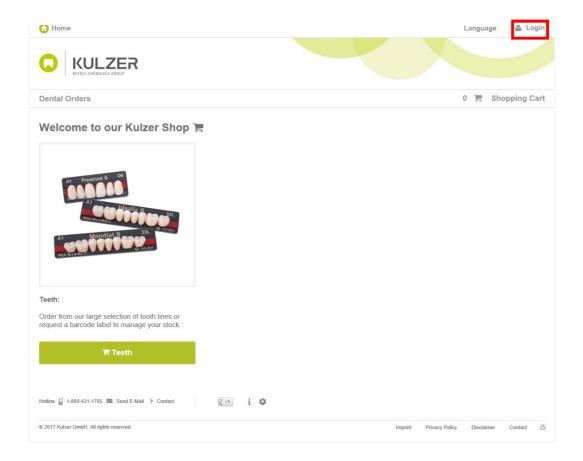

- Visit https://shop.kulzer-dental.com for direct access to the Login page of the Pala Easy Scan WebShop.
- 2. Select "Login" on the upper right corner of the page