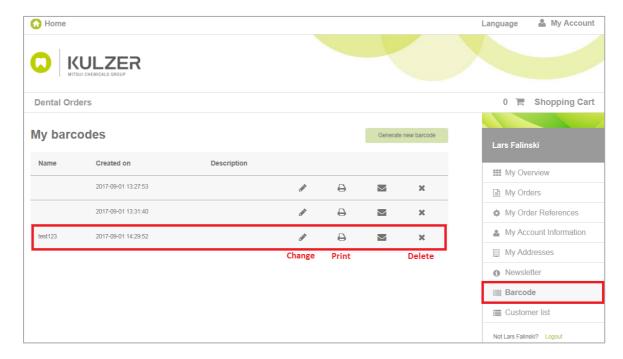

#### 6. Saving changes to specifications

a. Give the specification a name and click on "Save".

b. A notification will appear to confirm that the data has been saved.

c. Saved specifications can be found in the menu under "Barcodes".