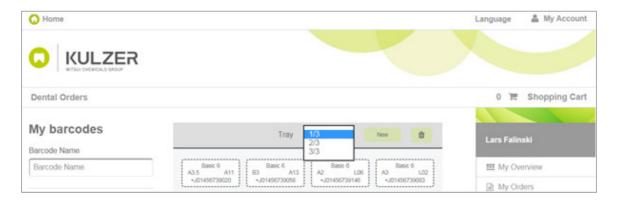

#### 5. Selecting a drawer

Click on the drop-down menu and select the next drawer.