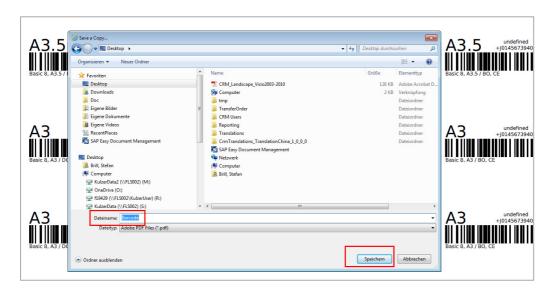

#### Sending to South Bend:

1. Click on the "Save" symbol at the lower corner of your screen.

2. Select a file name and click "Save".

Open an e-mail. Add the file as an attachment and send it to: <a href="mailto:customerservice.na@kulzer-dental.com">customerservice.na@kulzer-dental.com</a>