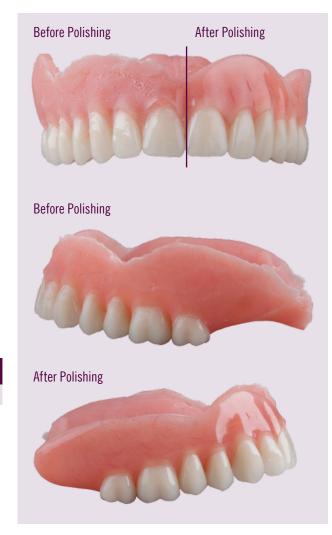

## **Pala<sup>®</sup> Polish** Achieve a high shine and remove scratches in one step.

The cream for polishing dental appliances

- » Simultaneously removes scratches and leaves a high shine on dental appliances.
- » No need for pumice.
- » Reduce polishing times.
- » Available in an 80 gram jar.

## Benefits:

- Obtain a high shine while removing scratches
- Polish in one application
- Smooths prosthesis without pumice
- Reduces finishing and polishing time
- Increases aesthetics of final prosthesis
- Allows technician to polish at their normal workbench in a dry environment
- Allows use of small wheels that maintain characterization
- Reduces the amount of different polishing pastes required as it can be used on various materials