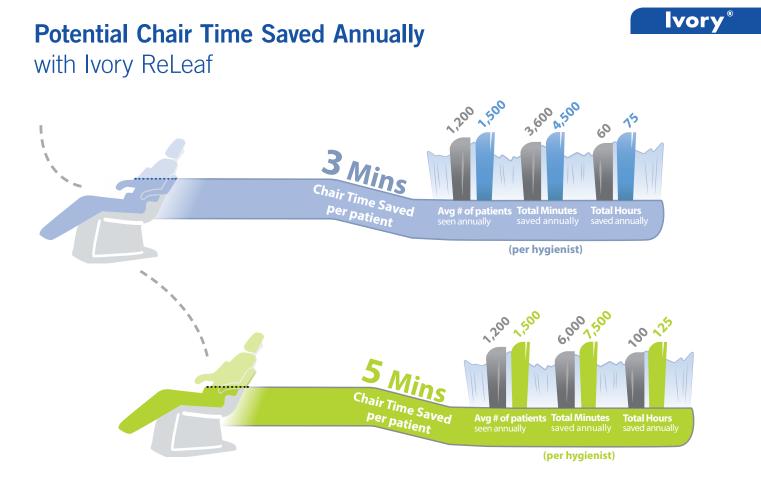

ve Procedures
- Endodontics and Periodontics
- Intraoral Scanning
- Placing Ortho/Aligner Attachments
- Bite Blocks, Rubber Dams, and Dry Angles

# Hygiene applications & procedures:

- Ultrasonic Scaling
- Root Planing
- Prophylaxis
- Debridements
- Sealants
- Whitening



# Minin and a

**Patient Comfort & Safety** 

For all patients (8 years & above)



86% of patients rated ReLeaf as comfortable or very comfortable

### **Ivory<sup>®</sup> ReLeaf**<sup>™</sup> Dentistry's best hands-free suction solution.

latex free &

**BPA** free

An innovative, hands-free HVE suction device that conveniently connects to existing dental vacuum systems. ReLeaf assists with evacuation, retraction and maintaining a dry field during various dental and hygiene procedures.

Giving a hand to oral health.



### Growth in patients and profit\*

Example:



Data on file. © 2019 Kulzer, LLC. All Rights Reserved. Distributed by: Kulzer, LLC 4315 S. Lafayette Blvd., South Bend, IN 46614 Phone: (800) 431-1785 Fax: (877) 271-5211 kulzerUS.com