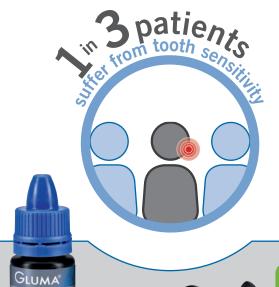

**GLUMA Desensitizer & GLUMA Desensitizer PowerGel** 

OVER 740
million
teeth

per minute

600 \( \triangle \text{per hour} \)

75,000 \( \triangle \text{per day} \)

7st desensitizer on the market

Proven to last

TB MONTHS

stopping and preventing sensitivity