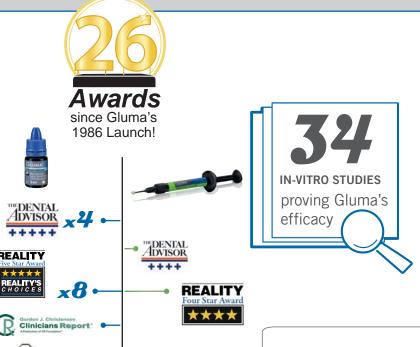

## **DROP CONTROL**

The notched bottle design allows for an efficient and controlled application.

CONTEMPORARY
PRODUCT SOLUTIONS
2011 SELECT \*\*\*\*

REASONS to love Gluma Desensitizer PowerGel:

7 easy-to-dispense